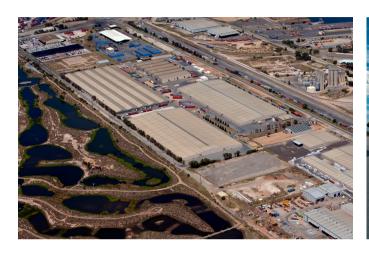

#### Overview

Warehouse space for lease, just 3km from Port Adelaide

The distribution centre at 15-23 Whicker Road is located within the industrial area of Gillman, part of the City of Port Adelaide, roughly 12km north-west of Adelaide.

The property's location in Gillman allows for easy connection to Adelaide via the major transport corridors of Grand Junction Road and Port Road.