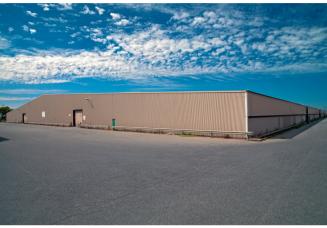

The centre offers customers cost effective, functional and flexible storage solutions ranging from 2,000 to 16,000sqm, including two buildings with excellent access for B-double trucks, and accompanying office space.